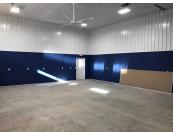

## **Base Unit Includes**

- Building on 4" Grade Beam Slab, with Insulated Liner Kit
- Finished Bathroom, Slop Sink
- 200 AMP single phase service.
- 14ft Overhead door and operator
- 16ft Ceiling Height
- LP Unit Heater.

Photos are of our first Neenah location. Design may vary.