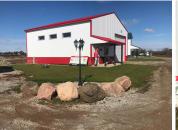

eral storage. You buy, you own! Customize the inside the way you want, and make it yours!

## **Base Unit Includes**

- Building on 4" Grade Beam Slab, with Insulated Liner Kit
- Finished Bathroom, Slop Sink
- 200 AMP single phase service.
- 14ft Overhead door and operator
- 16ft Ceiling Height
- LP Unit Heater.

## Sizes & Addons

Prices subject to change. See our website for current prices.

|             | Size  | SqFt* | Purchase  |
|-------------|-------|-------|-----------|
| LARGE       | 40x40 | 1,600 | \$165,000 |
| EXTRA LARGE | 40x64 | 2,560 | \$200,000 |

Square Footage is based off of outdoor dimensions. Indoor dimensions will vary.

You buy, you own the units. Condo dues of \$50/mo includes snowplowing and lawn maintenance.

All units are zoned for Commercial (non-retail)



















Photos are of our first Neenah location. Design may vary.