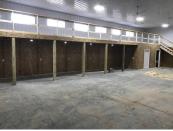

## **Base Unit Includes**

- Building on 4" Grade Beam Slab, with Insulated Liner Kit
- Finished Bathroom, Slop Sink
- 200 AMP single phase service.
- 14ft Overhead door and operator
- 16ft Ceiling Height
- LP Unit Heater.

Photos are of our first Neenah location. Design may vary.