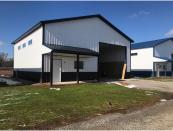

## **Base Unit Includes**

- Building on 4" Grade Beam Slab, with Insulated Liner Kit
- Finished Bathroom, Slop Sink
- 200 AMP single phase service.
- 14ft Overhead door and operator
- 16ft Ceiling Height
- LP Unit Heater.

Photos are of our first Neenah location. Design may vary.