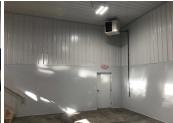

## **Base Unit Includes**

- Building on 4" Grade Beam Slab, with Insulated Liner Kit
- Finished Bathroom, Slop Sink
- 200 AMP single phase service.
- 14ft Overhead door and operator
- 16ft Ceiling Height
- LP Unit Heater.

Photos are of our first Neenah location. Design may vary.