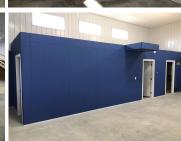

## Questions? 920-313-0084

FremontManCaves.com

Introducing the Fremont Man Caves, a multi-purpose space for work, hobbies, or general storage. You buy, you own! Customize the inside the way you want, and make it yours!

## **Base Unit Includes**

- Building on 4" Grade Beam Slab, with Insulated Liner Kit
- Finished Bathroom, Slop Sink
- 200 AMP single phase service.
- 14ft Overhead door and operator
- 16ft Ceiling Height
- LP Unit Heater.

Photos are of our first Neenah location. Design may vary.